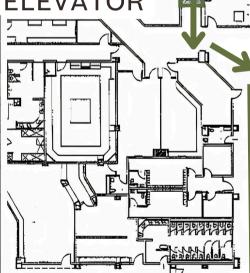

#### Directions to Arena Deck Garage

- After turning onto Linden Street:
  - Continue and take the first left after passing 7th Street into the Arena Deck garage.
  - Park and take the garage elevator to the garage lobby (floor 1.5).
  - Walk through the glass doors and follow the signs on the wall straight ahead to reach the Renaissance Hotel elevators.

STAIRS/ ELEVATOR-

RENAISSANCE ALLENTOWN HOTEL 12 North Seventh Street, Allentown, PA 18101 t. 484.273.4000 f. 484.273.4001 RENAISSANCEALLENTOWN.COM #RENALLENTOWN

MARRIOTT BONVOY